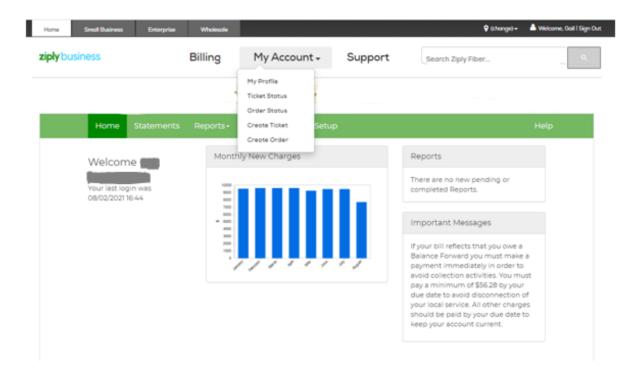

- 3. The My Account tab allows management of your profile and services.
  - a. My Profile Edit Ziply Fiber ID, Password and notifications, create Ziply Fiber IDs and link accounts.
  - b. Pending for future release Ticket Status, Order Status, Create Ticket, Create Order